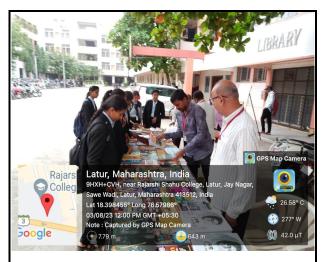

#### v. Brief Summary :

Kranti Singh Nana Patil Jayanti celebrated in the college campus. Hon. Principal Dr. Mahadev Gavhane offered Puchchpanjali to image of Kranti Singh Nana Patil . On the occasion of this jayanti, a book exhibition was organized in the college premises. Principal Dr. Mahadev Gavhane, while explaining the importance of reading books, said that students should read more & more books available in the college library. Librarian Shri. S. B. Maske appealed to the student to understand the life & work of Krantisinh Nana Patil to read the literature available in college library. Hon, library committee members, students, teachers and non-teaching staff participated on this Krantisinh Nana Patil Jayanti occasion. Library staff took effort for the success of jayanti program.

### C) Photograph of jio-tagged :

Principal Dr. Mahadev Gavhane, Dr. O. V. Shahapurkar, students and library staff paying floral tributes to the image of the Krantisinh Nana Patil

Students and library staff participating in the book exhibition on the occasion of Krantisinh Nana Patil Jayanti