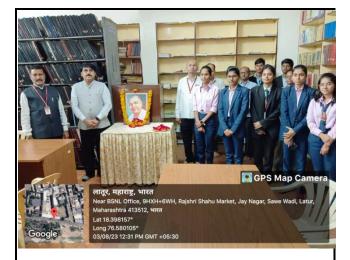

#### v. Brief Summary :

Kranti Singh Nana Patil Jayanti celebrated in the college campus. Hon. Principal Dr. Mahadev Gavhane offered Puchchpanjali to image of Kranti Singh Nana Patil . On the occasion of this jayanti, a book exhibition was organized in the college premises. Principal Dr. Mahadev Gavhane, while explaining the importance of reading books, said that students should read more & more books available in the college library. Librarian Shri. S. B. Maske appealed to the student to understand the life & work of Krantisinh Nana Patil to read the literature available in college library. Hon, library committee members, students, teachers and non-teaching staff participated on this Krantisinh Nana Patil Jayanti occasion. Library staff took effort for the success of jayanti program.

### C) Photograph of jio-tagged :

Principal Dr. Mahadev Gavhane, Dr. O. V. Shahapurkar, students and library staff paying floral tributes to the image of the Krantisinh Nana Patil

Students and library staff participating in the book exhibition on the occasion of Krantisinh Nana Patil Jayanti