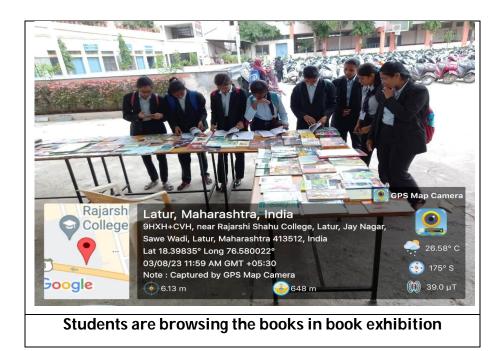

#### v. Brief Summary :

Kranti Singh Nana Patil Jayanti celebrated in the college campus. Hon. Principal Dr. Mahadev Gavhane offered Puchchpanjali to image of Kranti Singh Nana Patil . On the occasion of this jayanti, a book exhibition was organized in the college premises. Principal Dr. Mahadev Gavhane, while explaining the importance of reading books, said that students should read more & more books available in the college library. Librarian Shri. S. B. Maske appealed to the student to understand the life & work of Krantisinh Nana Patil to read the literature available in college library. Hon, library committee members, students, teachers and non-teaching staff participated on this Krantisinh Nana Patil Jayanti occasion. Library staff took effort for the success of jayanti program.

### vi. Conclusion & Feedback on the Programme :

The ratio of students visiting the library increased due to this book exhibition.

### C) Photograph of jio-tagged :

Principal Dr. Mahadev Gavhane, Dr. O. V. Shahapurkar, students and library staff paying floral tributes to the image of the Krantisinh Nana Patil

Students and library staff participating in the book exhibition on the occasion of Krantisinh Nana Patil Jayanti